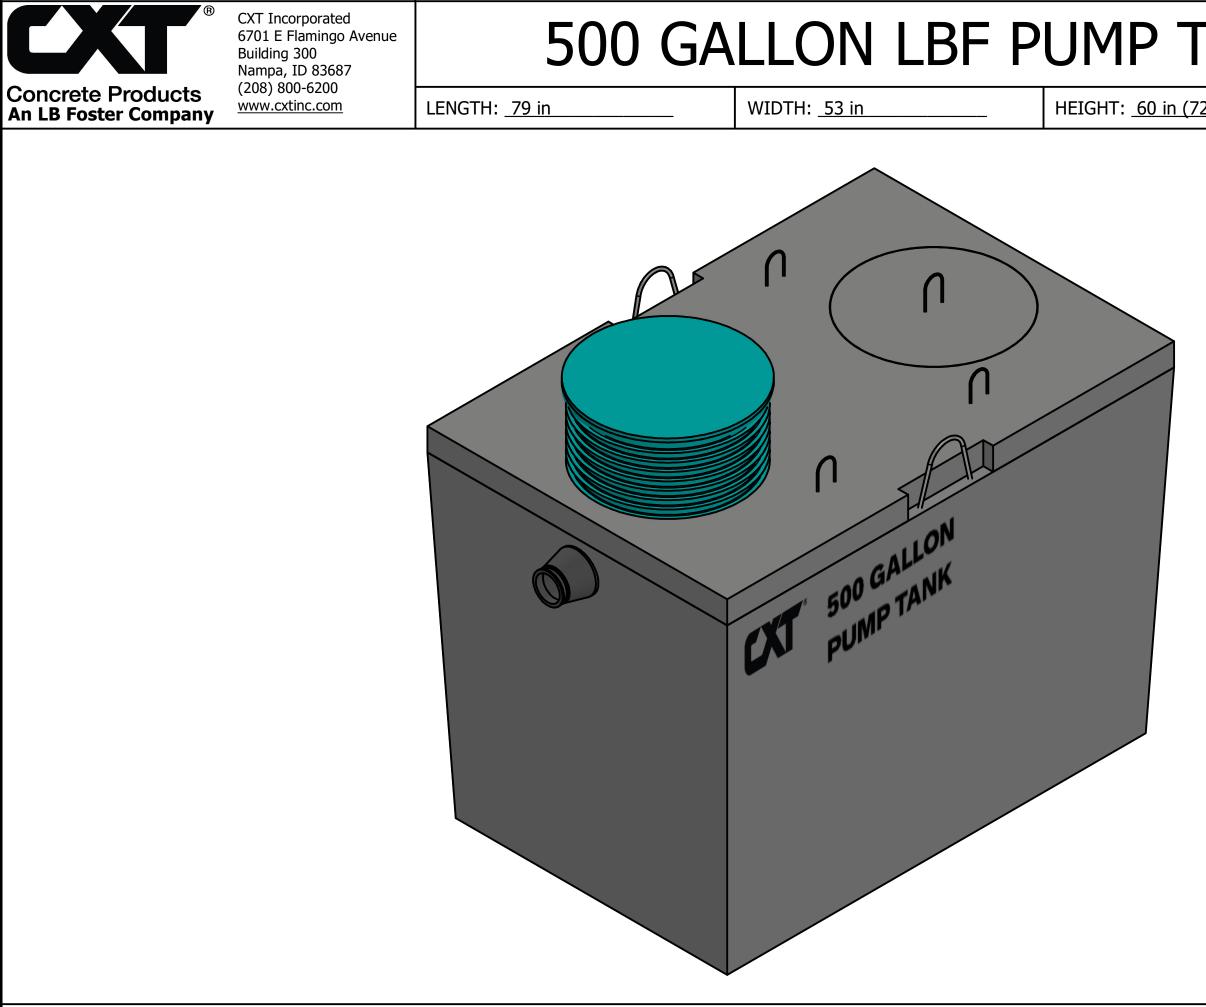

| ΔΝΚ            |                          | WEIGHT: 6,005 lbs |
|----------------|--------------------------|-------------------|
|                |                          | SAP #: FG2324     |
| 2 in w/ riser) | ALL DIMENSIONS IN INCHES |                   |