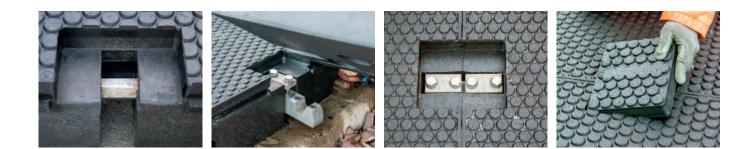

#### **Product Benefits**

- Vertical retention holds the panels securely in place.
- Horizontal ledge reliefs offer extra grip between panels preventing upward separation.
- Quick installation with standard tools. No special tools are required.

#### Meeting the challenge for faster train speeds

The Rosehill Rail horizontal LINK system allows movement during the wave effect of differing vehicle loads applied from one panel to another. Preventing separation of the panels.