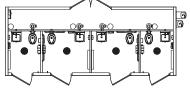

### **Multiuser Restrooms**

Arapahoe - 20' x 26'
Four Family Assist Flush Restrooms

Taos - 20' x 26
Two Multiuser Fully Accessible Flush Restrooms

Montrose - 21' x 26'

Two Multiuser Fully Accessible Flush Restrooms