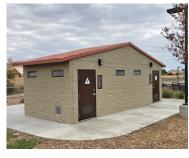

### **Multiuser Restrooms**

Arapahoe - 20' x 26'
Four Family Assist Flush Restrooms

Taos - 20' x 26
Two Multiuser Fully Accessible Flush Restrooms

Montrose - 21' x 26'

Two Multiuser Fully Accessible Flush Restrooms