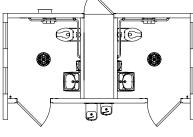

### **Multiuser Restrooms**

Arapahoe - 20' x 26'
Four Family Assist Flush Restrooms

Taos - 20' x 26
Two Multiuser Fully Accessible Flush Restrooms

Montrose - 21' x 26'

Two Multiuser Fully Accessible Flush Restrooms