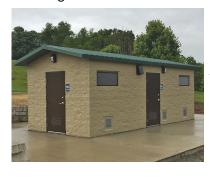

### **Multiuser Restrooms**

Arapahoe - 20' x 26'
Four Family Assist Flush Restrooms

Taos - 20' x 26
Two Multiuser Fully Accessible Flush Restrooms

Montrose - 21' x 26'

Two Multiuser Fully Accessible Flush Restrooms