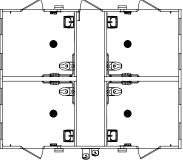

### **Multiuser Restrooms**

Arapahoe - 20' x 26'
Four Family Assist Flush Restrooms

Taos - 20' x 26
Two Multiuser Fully Accessible Flush Restrooms

Montrose - 21' x 26'

Two Multiuser Fully Accessible Flush Restrooms