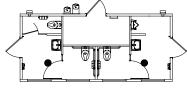

### **Multiuser Restrooms**

Arapahoe - 20' x 26'
Four Family Assist Flush Restrooms

Taos - 20' x 26
Two Multiuser Fully Accessible Flush Restrooms

Montrose - 21' x 26'

Two Multiuser Fully Accessible Flush Restrooms