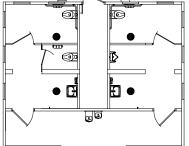

# **Precast Concrete Flush Restrooms**

CXT® manufactures precast concrete restroom, shower, concession, and multipurpose buildings for use in federal, state, county, city, and private recreational sites nationwide.

www.cxtinc.com | 800.696.5766 | sales@lbfoster.com



### **Multiuser Restrooms**

Arapahoe - 20' x 26'
Four Family Assist Flush Restrooms





Taos - 20' x 26
Two Multiuser Fully Accessible Flush Restrooms





Montrose - 21' x 26'

Two Multiuser Fully Accessible Flush Restrooms





Kodiak - 10' 6" x 23' 8"

Two Multiuser Fully Accessible Flush Restrooms





#### Dakota - 11' x 26'

Two Multiuser Fully Accessible Flush Restrooms





DK-4 - 11' x 26'

Four Single User Fully Accessible Flush Restrooms





#### > Simple to Install

Minimal site preparation is required and buildings can typically be in use on the day of installation.

#### > Ready to Use

Prefabricated and delivered complete and ready to use, including plumbing and electrical where applicable.

#### > Easy to Maintain

Interiors are designed to resist abusive wear and can be quickly cleaned with warm soapy water and a brush.



## **Single User Restrooms**

#### Cortez - 10' 3" x 17'

Two Single User Restrooms





Denali - 10' 3" x 17' Two Single User Restrooms





Ozark II - 10' 6" x 18' 8" Two Si