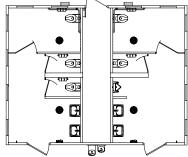

### **Multiuser Restrooms**

Arapahoe - 20' x 26'
Four Family Assist Flush Restrooms

Taos - 20' x 26
Two Multiuser Fully Accessible Flush Restrooms

Montrose - 21' x 26'

Two Multiuser Fully Accessible Flush Restrooms