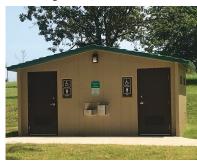

#### Cortez - 10' 3" x 17'

Two Single User Restrooms

Denali - 10' 3" x 17' Two Single User Restrooms

Ozark II - 10' 6" x 18' 8" Two Single User Restrooms

Ozark I - 10' 6" x 12'

**Unisex Restroom** 

CXT buildings are delivered to your site ready to use and require minimal site preparation. Our structures are manufactured with high-strength precast concrete floors, walls, and roofs and can withstand extreme conditions caused by flood, snow, wind, and zone-4 seismic loads.