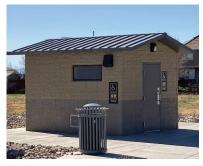

#### Cortez - 10' 3" x 17'

Two Single User Restrooms

Denali - 10' 3" x 17' Two Single User Restrooms

Ozark II - 10' 6" x 18' 8" Two Single User Restrooms

Ozark I - 10' 6" x 12'

**Unisex Restroom** 

CXT buildings are delivered to your site ready to use and require minimal site preparation. Our structures are manufactured with high-strength precast concrete floors, walls, and roofs and can withstand extreme conditions caused by flood, snow, wind, and zone-4 seismic loads.