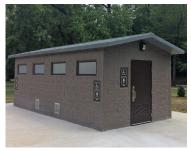

# **Precast Concrete Flush Restrooms**

CXT® manufactures precast concrete restroom, shower, concession, and multipurpose buildings for use in federal, state, county, city, and private recreational sites nationwide.

www.cxtinc.com | 800.696.5766 | sales@lbfoster.com



### **Multiuser Restrooms**

Arapahoe - 20' x 26'
Four Family Assist Flush Restrooms





Taos - 20' x 26
Two Multiuser Fully Accessible Flush Restrooms





Montrose - 21' x 26'

Two Multiuser Fully Accessible Flush Restrooms





Kodiak - 10' 6" x 23' 8"

Two Multiuser Fully Accessible Flush Restrooms





#### Dakota - 11' x 26'

Two Multiuser Fully Accessible Flush Restrooms





DK-4 - 11' x 26'

Four Single User Fully Accessible Flush Restrooms





#### > Simple to Install

Minimal site preparation is required and buildings can typically be in use on the day of installation.

#### > Ready to Use

Prefabricated and delivered complete and ready to use, including plumbing and electrical where applicable.

#### > Easy to Maintain

Interiors are designed to resist abusive wear and can be quickly cleaned with warm soapy water and a brush.



## **Single User Restrooms**

#### Cortez - 10' 3" x 17'

Two Single User Restrooms





Denali - 10' 3" x 17' Two Single User Restrooms





Ozark II - 10' 6" x 18' 8" Two Single User Restrooms





Ozark I - 10' 6" x 12'

**Unisex Restroom** 





C