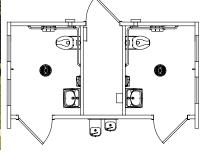

### **Multiuser Restrooms**

Arapahoe - 20' x 26'
Four Family Assist Flush Restrooms

Taos - 20' x 26
Two Multiuser Fully Accessible Flush Restrooms

Montrose - 21' x 26'

Two Multiuser Fully Accessible Flush Restrooms