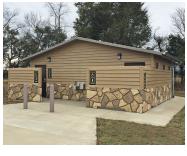

### **Multiuser Restrooms**

Arapahoe - 20' x 26'
Four Family Assist Flush Restrooms

Taos - 20' x 26
Two Multiuser Fully Accessible Flush Restrooms

Montrose - 21' x 26'

Two Multiuser Fully Accessible Flush Restrooms