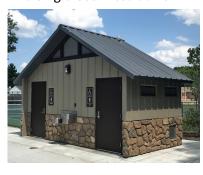

#### Dakota - 11' x 26'

Two Multiuser Fully Accessible Flush Restrooms

DK-4 - 11' x 26'

Four Single User Fully Accessible Flush Restrooms