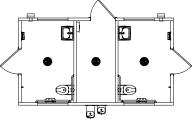

#### Cortez - 10' 3" x 17'

Two Single User Restrooms

Denali - 10' 3" x 17' Two Single User Restrooms

Ozark II - 10' 6" x 18' 8" Two Single User Restrooms

Ozark I - 10' 6" x 12'

**Unisex Restroom** 

CXT buildings are delivered to your site ready to use and require minimal site preparation. Our structures are manufactured with high-strength precast concrete floors, walls, and roofs and can withstand extreme conditions caused by flood, snow, wind, and zone-4 seismic loads.