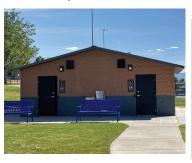

### **Multiuser Restrooms**

Arapahoe - 20' x 26'
Four Family Assist Flush Restrooms

Taos - 20' x 26
Two Multiuser Fully Accessible Flush Restrooms

Montrose - 21' x 26'

Two Multiuser Fully Accessible Flush Restrooms