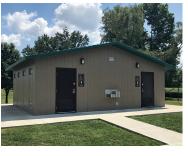

### **Multiuser Restrooms**

Arapahoe - 20' x 26'
Four Family Assist Flush Restrooms

Taos - 20' x 26
Two Multiuser Fully Accessible Flush Restrooms

Montrose - 21' x 26'

Two Multiuser Fully Accessible Flush Restrooms