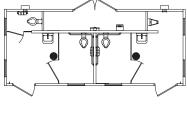

#### Dakota - 11' x 26'

Two Multiuser Fully Accessible Flush Restrooms

DK-4 - 11' x 26'

Four Single User Fully Accessible Flush Restrooms