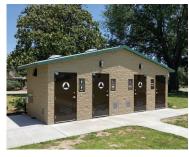

#### Dakota - 11' x 26'

Two Multiuser Fully Accessible Flush Restrooms

DK-4 - 11' x 26'

Four Single User Fully Accessible Flush Restrooms