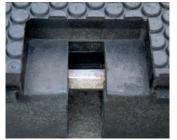

## **Product Benefits**

- Vertical retention holds the panels securely in place.
- Horizontal ledge reliefs offer extra grip between panels preventing upward separation.
- Quick installation with standard tools.
  No special tools are required.

## Meeting the challenge for faster train speeds

The Rosehill Rail horizontal LINK system allows movement during the wave effect of differing vehicle loads applied from one panel to another. Preventing separation of the panels.