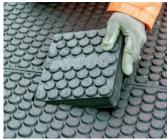

## **Product Benefits**

- Vertical retention holds the panels securely in place.
- Horizontal ledge reliefs offer extra grip between panels preventing upward separation.
- Quick installation with standard tools.
  No special tools are required.