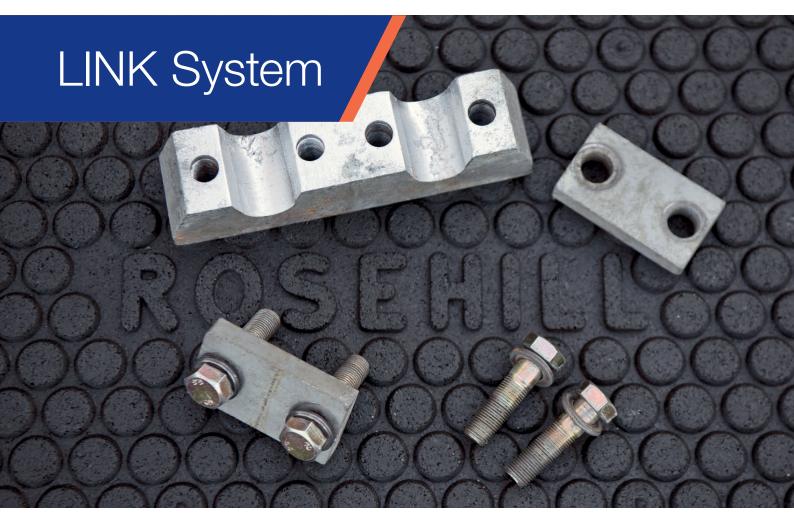

## **Product Benefits**

- Vertical retention holds the panels securely in place.
- Horizontal ledge reliefs offer extra grip between panels preventing upward separation.
- Quick installation with standard tools.
  No special tools are required.

## Meeting the challenge for faster train speeds

The Rosehill Rail horizontal LINK system allows movement during the wave effect of differing vehicle loads applied from one panel to another. Preventing separation of the panels.