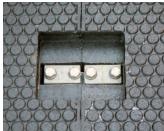

## Meeting the challenge for faster train speeds

The Rosehill Rail horizontal LINK system allows movement during the wave effect of differing vehicle loads applied from one panel to another. Preventing separation of the panels.

## **Product Benefits**

- Vertical retention holds the panels securely in place.
- Horizontal ledge reliefs offer extra grip between panels preventing upward separation.
- Quick installation with standard tools.
  No special tools are required.