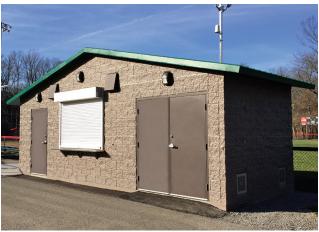

## > Easy to Maintain

Interiors are designed to resist abusive wear and can be quickly cleaned with warm soapy water and a brush.

Keystone - 21' x 26'

Multiuser Restrooms with Concession

Fontana - 10' x 26' Concession or Storage Building