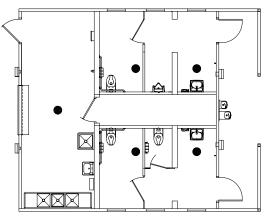

Utilities are pre-wired, pre-plumbed, and tested before shipment to ensure local code requirements are met.

Water, sewage and electrical utility lines are stubbed up through the prepared base material to match up with the utility blockout within the floor of the chase area. Hook up of the utility lines can be completed in a matter of hours.

All utility lines are concealed within the chase/storage area for easy hook up and maintenance, and to reduce vandalism.

www.cxtinc.com 800.696.5766 sales@lbfoster.com