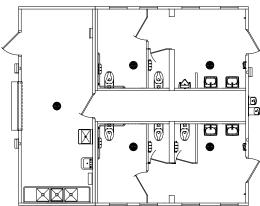

www.cxtinc.com | 800.696.5766 | sales@lbfoster.com

Malibu - 31' x 26'
Multiuser Restrooms with
Concession

Pomona - 30' x 26' Multiuser Restrooms with Concession