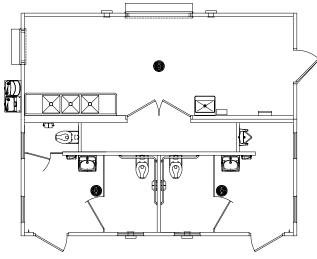

## > Easy to Maintain

Interiors are designed to resist abusive wear and can be quickly cleaned with warm soapy water and a brush.

Keystone - 21' x 26'

Multiuser Restrooms with Concession

Fontana - 10' x 26' Concession or Storage Building