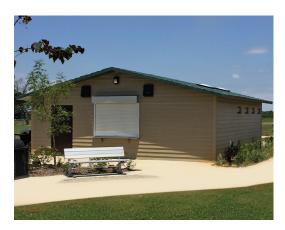

## > Easy to Maintain

Interiors are designed to resist abusive wear and can be quickly cleaned with warm soapy water and a brush.

Keystone - 21' x 26'

Multiuser Restrooms with Concession

Fontana - 10' x 26' Concession or Storage Building